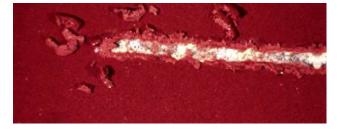

Sherwin-Williams scientists used a diamond stylus to scratch the coating in a **Microscratch Test**. The result—WeatherXL<sup>™</sup> demonstrated better scratch resistance.

#### **MICROSCRATCH TEST**

Weather X<sup>TM</sup>: After failure (previous SMP version)