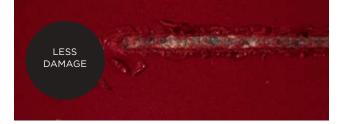

Sherwin-Williams scientists used a diamond stylus to scratch the coating in a **Microscratch Test**. The result—WeatherXL<sup>™</sup> demonstrated better scratch resistance.

#### Weather XL<sup>™</sup>: After failure

WeatherXL^m is a registered trademark of The Sherwin-Williams Corporation.  $\circledast$  2018 Sherwin-Williams All Rights Reserved.